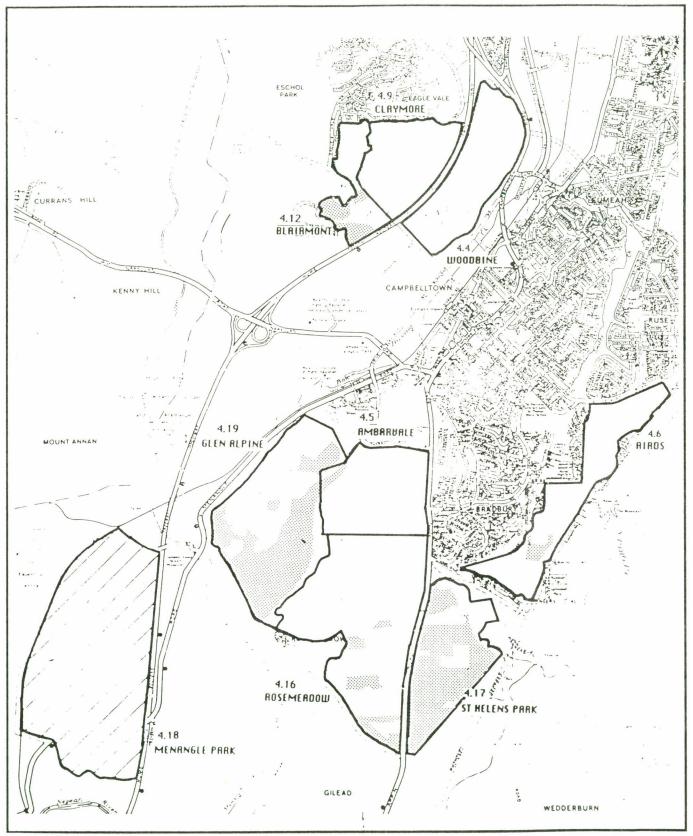

The Urban Development Program does not cover all the land within the LGAs classified as "UDP LGAs", but refers only to the UDP portions of each LGA. Figure 1 identifies the UDP areas. Appendix A lists the residential release areas within the UDP LGAs since land was first released under the Sydney Region Outline Plan in 1969. There have been about 100 residential release areas made to date. The maps contained in Appendix A identify the boundaries of each release area, and provide relevant details about the current program areas.