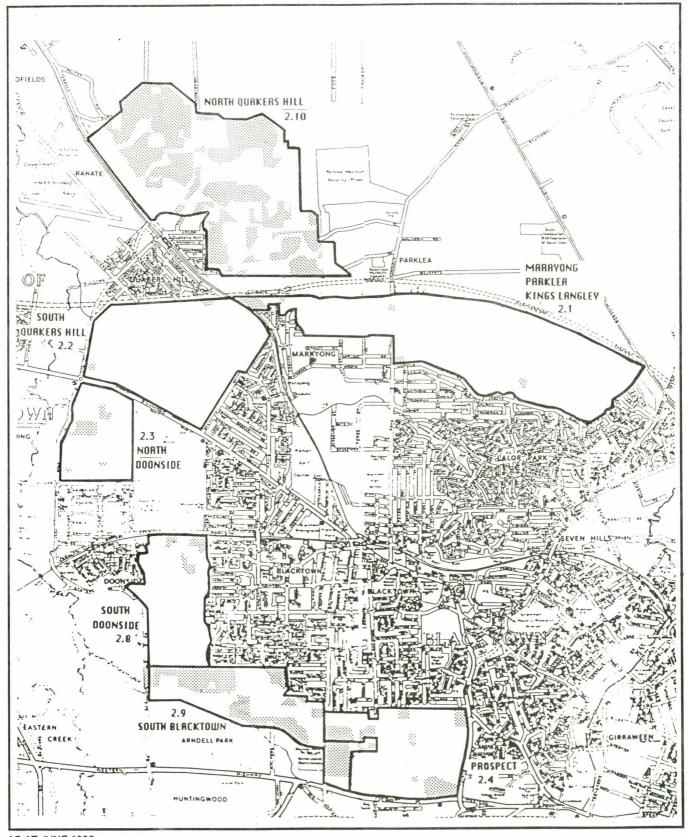

The Urban Development Program does not cover all the land within the LGAs classified as "UDP LGAs", but refers only to the UDP portions of each LGA. Figure 1 identifies the UDP areas. Appendix A lists the residential release areas within the UDP LGAs since land was first released under the Sydney Region Outline Plan in 1969. There have been about 100 residential release areas made to date. The maps contained in Appendix A identify the boundaries of each release area, and provide relevant details about the current program areas.