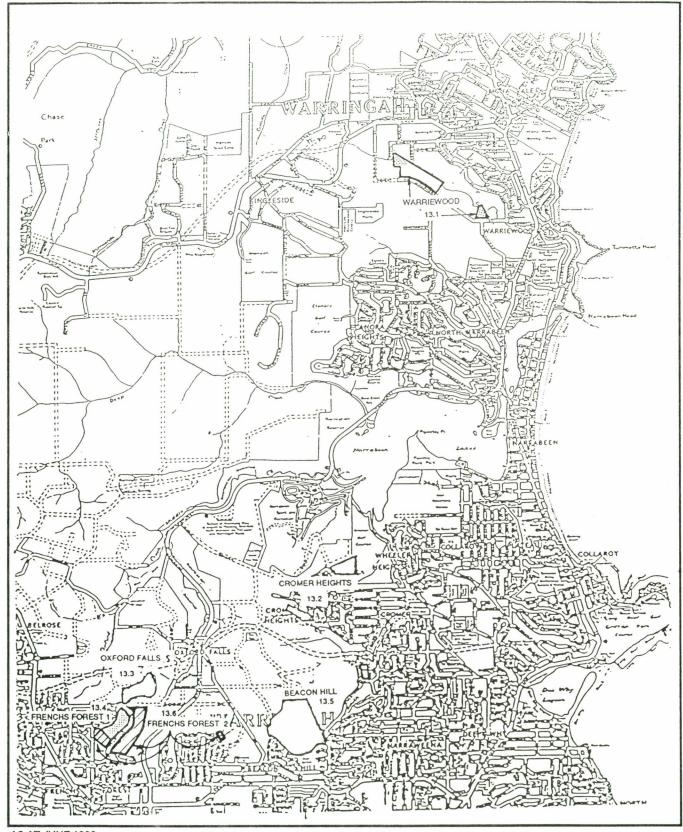

The Urban Development Program does not cover all the land within the LGAs classified as "UDP LGAs", but refers only to the UDP portions of each LGA. Figure 1 identifies the UDP areas. Appendix A lists the residential release areas within the UDP LGAs since land was first released under the Sydney Region Outline Plan in 1969. There have been about 100 residential release areas made to date. The maps contained in Appendix A identify the boundaries of each release area, and provide relevant details about the current program areas.