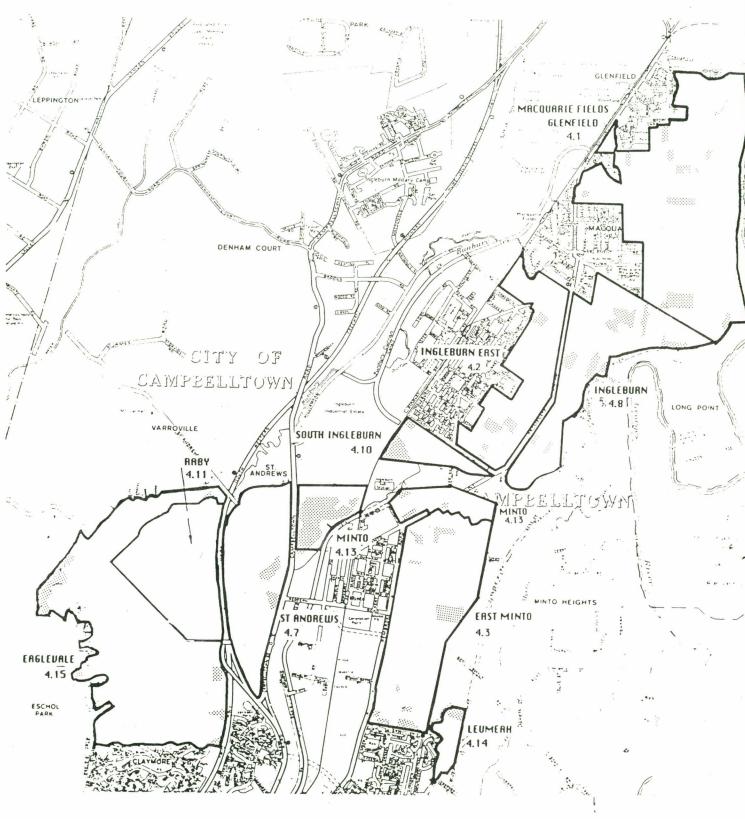

The Urban Development Program does not cover all the land within the LGAs classified as "UDP LGAs", but refers only to the UDP portions of each LGA. Figure 1 identifies the UDP areas. Appendix A lists the residential release areas within the UDP LGAs since land was first released under the Sydney Region Outline Plan in 1969. There have been about 100 residential release areas made to date. The maps contained in Appendix A identify the boundaries of each release area, and provide relevant details about the current program areas.