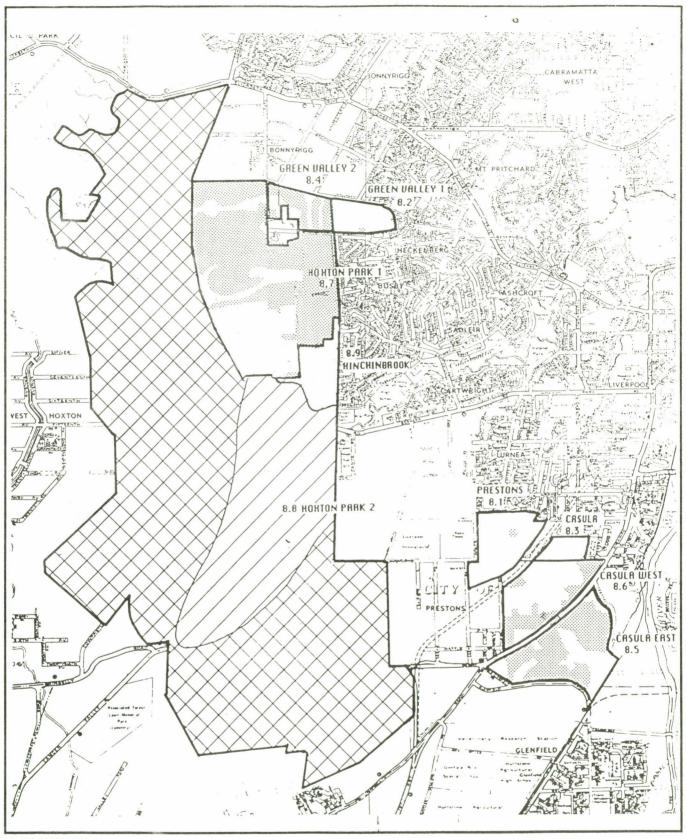

The Urban Development Program does not cover all the land within the LGAs classified as "UDP LGAs", but refers only to the UDP portions of each LGA. Figure 1 identifies the UDP areas. Appendix A lists the residential release areas within the UDP LGAs since land was first released under the Sydney Region Outline Plan in 1969. There have been about 100 residential release areas made to date. The maps contained in Appendix A identify the boundaries of each release area, and provide relevant details about the current program areas.