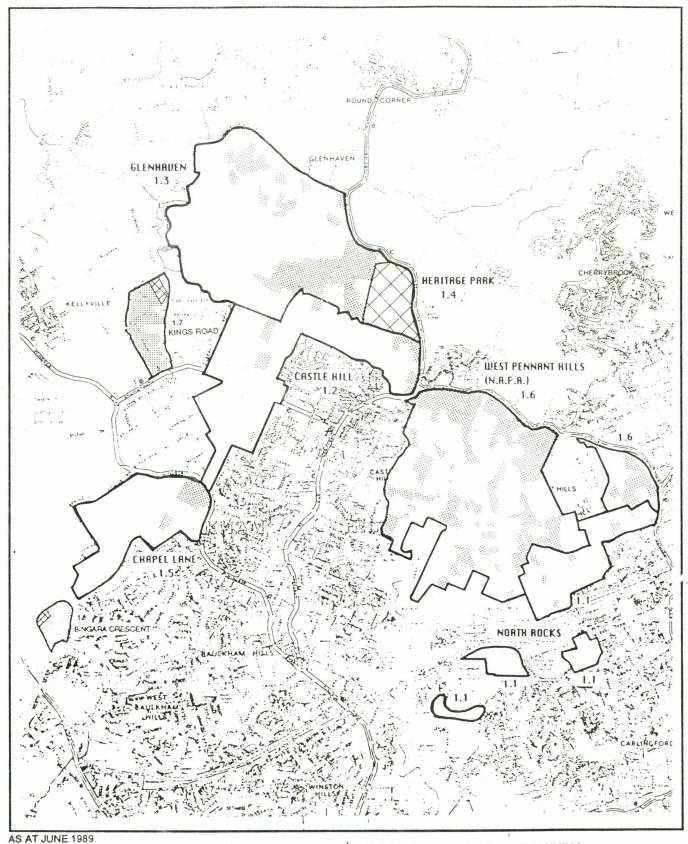

The Urban Development Program does not cover all the land within the LGAs classified as "UDP LGAs", but refers only to the UDP portions of each LGA. Figure 1 identifies the UDP areas. Appendix A lists the residential release areas within the UDP LGAs since land was first released under the Sydney Region Outline Plan in 1969. There have been about 100 residential release areas made to date. The maps contained in Appendix A identify the boundaries of each release area, and provide relevant details about the current program areas.