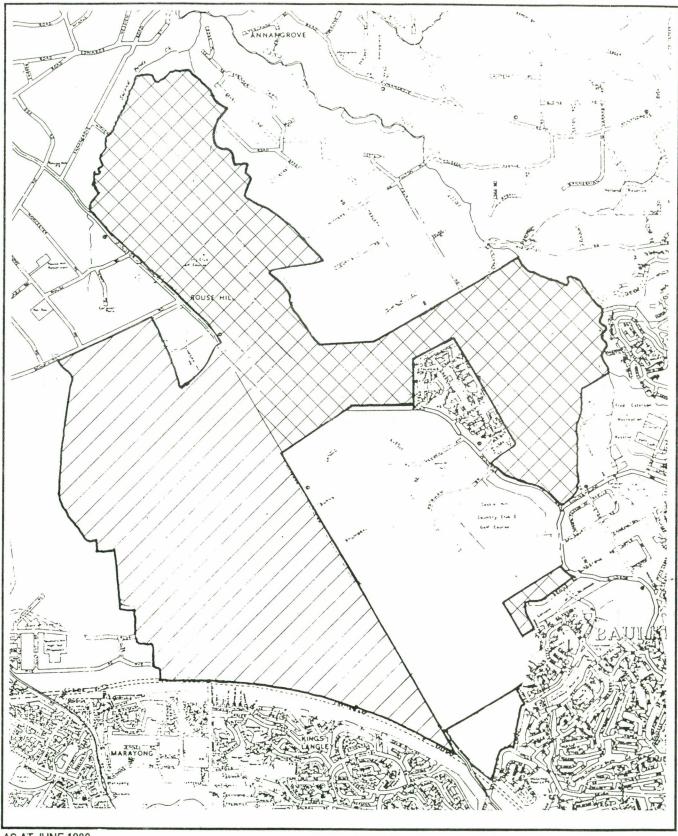

The Urban Development Program does not cover all the land within the LGAs classified as "UDP LGAs", but refers only to the UDP portions of each LGA. Figure 1 identifies the UDP areas. Appendix A lists the residential release areas within the UDP LGAs since land was first released under the Sydney Region Outline Plan in 1969. There have been about 100 residential release areas made to date. The maps contained in Appendix A identify the boundaries of each release area, and provide relevant details about the current program areas.