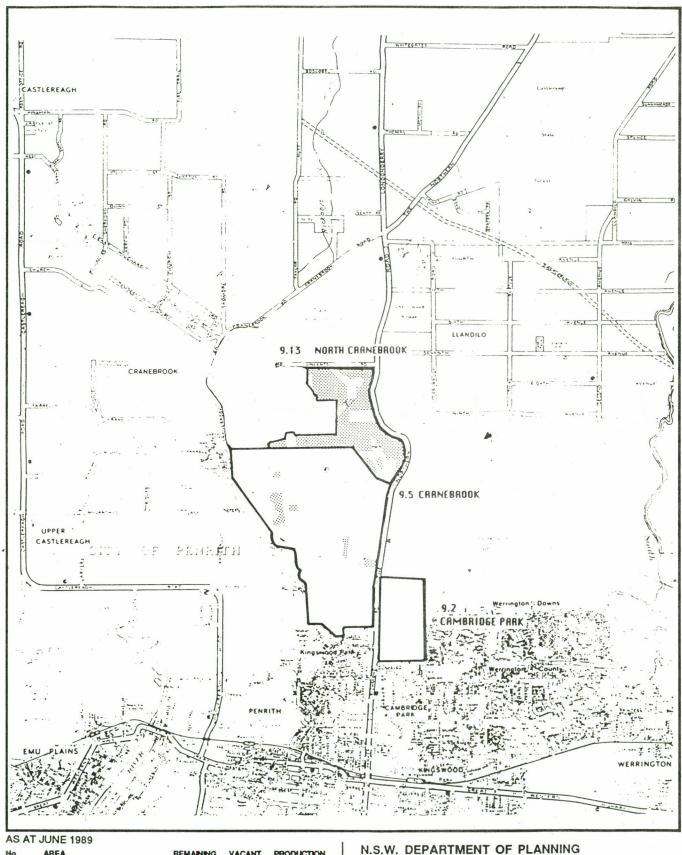

The Urban Development Program does not cover all the land within the LGAs classified as "UDP LGAs", but refers only to the UDP portions of each LGA. Figure 1 identifies the UDP areas. Appendix A lists the residential release areas within the UDP LGAs since land was first released under the Sydney Region Outline Plan in 1969. There have been about 100 residential release areas made to date. The maps contained in Appendix A identify the boundaries of each release area, and provide relevant details about the current program areas.