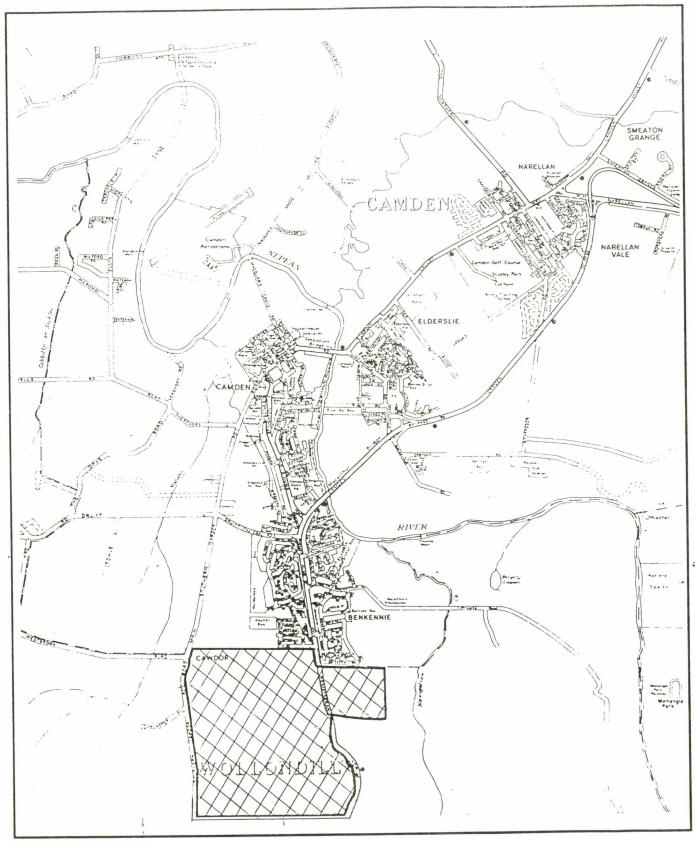

The Urban Development Program does not cover all the land within the LGAs classified as "UDP LGAs", but refers only to the UDP portions of each LGA. Figure 1 identifies the UDP areas. Appendix A lists the residential release areas within the UDP LGAs since land was first released under the Sydney Region Outline Plan in 1969. There have been about 100 residential release areas made to date. The maps contained in Appendix A identify the boundaries of each release area, and provide relevant details about the current program areas.