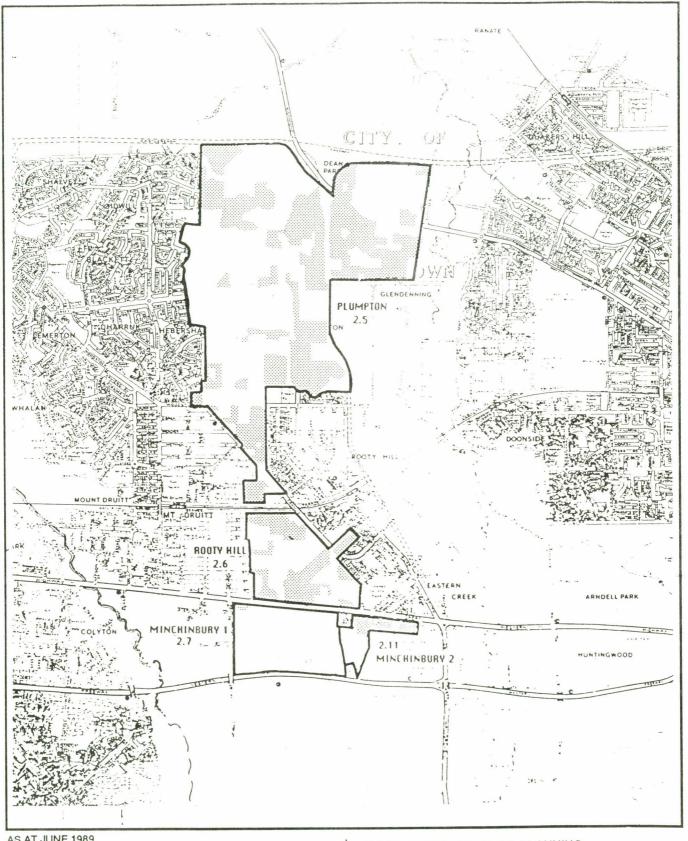

The Urban Development Program does not cover all the land within the LGAs classified as "UDP LGAs", but refers only to the UDP portions of each LGA. Figure 1 identifies the UDP areas. Appendix A lists the residential release areas within the UDP LGAs since land was first released under the Sydney Region Outline Plan in 1969. There have been about 100 residential release areas made to date. The maps contained in Appendix A identify the boundaries of each release area, and provide relevant details about the current program areas.