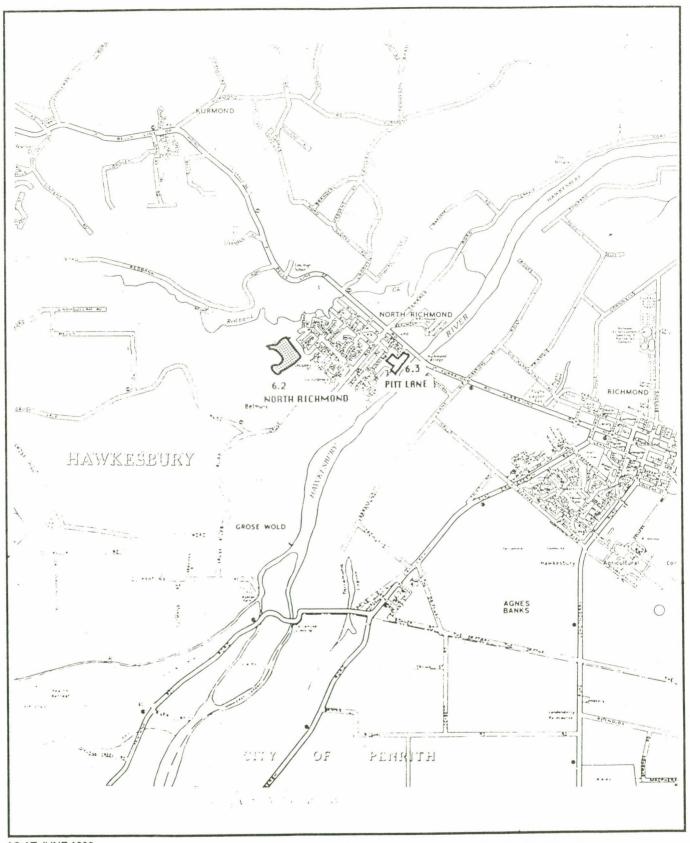

The Urban Development Program does not cover all the land within the LGAs classified as "UDP LGAs", but refers only to the UDP portions of each LGA. Figure 1 identifies the UDP areas. Appendix A lists the residential release areas within the UDP LGAs since land was first released under the Sydney Region Outline Plan in 1969. There have been about 100 residential release areas made to date. The maps contained in Appendix A identify the boundaries of each release area, and provide relevant details about the current program areas.