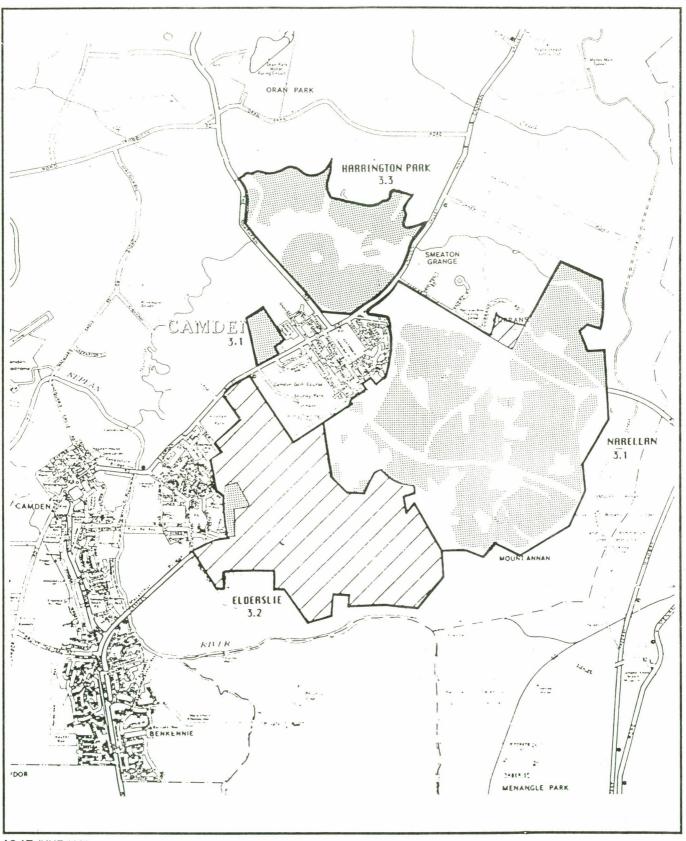

The Urban Development Program does not cover all the land within the LGAs classified as "UDP LGAs", but refers only to the UDP portions of each LGA. Figure 1 identifies the UDP areas. Appendix A lists the residential release areas within the UDP LGAs since land was first released under the Sydney Region Outline Plan in 1969. There have been about 100 residential release areas made to date. The maps contained in Appendix A identify the boundaries of each release area, and provide relevant details about the current program areas.