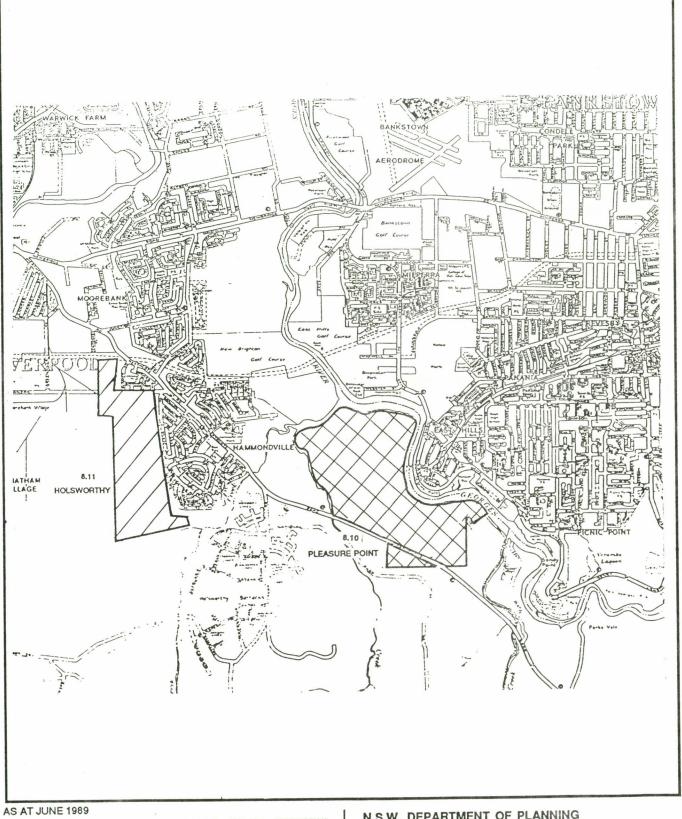

The Urban Development Program does not cover all the land within the LGAs classified as "UDP LGAs", but refers only to the UDP portions of each LGA. Figure 1 identifies the UDP areas. Appendix A lists the residential release areas within the UDP LGAs since land was first released under the Sydney Region Outline Plan in 1969. There have been about 100 residential release areas made to date. The maps contained in Appendix A identify the boundaries of each release area, and provide relevant details about the current program areas.